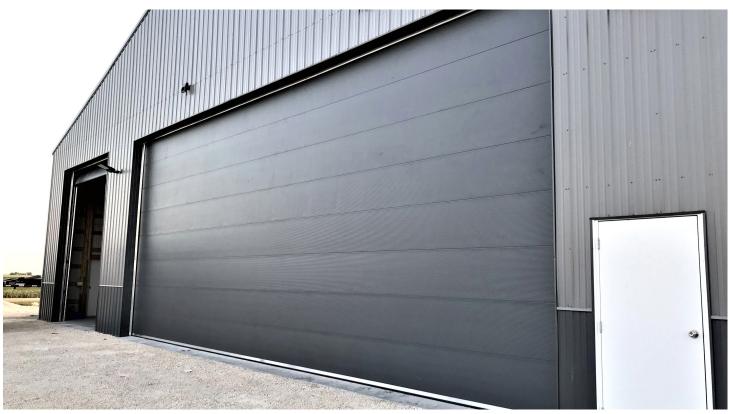

# T200C OVERHEAD SECTIONAL INSULATED STEEL DOORS

• Fabricated from pre-painted, hot dipped stucco embossed galvanized steel.

 Insulated with 2" of Neufoam™ polyurethane insulation. CFC and HCFC free.

Sections feature
Weatherlock™ thermal break
and tongue and groove
section joint.

#### **Unique Multi-Ribbed (MR) Profile**

- Multi-Ribbed profile complements contemporary architecture
- Perfect choice when aesthetics are a key consideration
- Non-repeating stucco surface texture resists scratches and dirt

#### **Ribbed Profile**

- Recognized as a standard look on many door systems that are already installed
- RW can provide matching section replacement options to customers quickly and efficiently