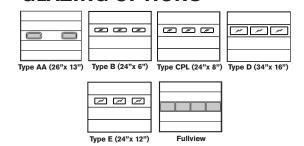

|
| 10'-2" to 12'-1"    | 6                | 12'-3" to 16'-2"   | 4                     |
| 12'-2" to 14'-1"    | 7                | 16'-3" to 19'-2"   | 5                     |
| 14'-2" to 16'-1")   | 8                | 19'-3" to 24'-2"   | 6                     |
| 16'-2" to 18'-1"    | 9                |                    |                       |

#### **SECTION DETAILS**

**SECTION THICKNESS** 2" (51 mm)

#### THERMAL VALUE OF SECTIONS'

R 18.28 ft<sup>2</sup> hF/Btu

FACE SHEET PROFILE Multi-Ribbed / Ribbed

#### **EXTERIOR FACE SHEET THICKNESS**

0.016" (0.41 mm)

MAXIMUM OPENING WIDTH 24'-2" (7366mm)

#### MAXIMUM OPENING HEIGHT 22' (6706mm)

FINISH Two coat, baked-on paint system on exterior side, primer and polyester finish coat.



#### **GLAZING OPTIONS**



#### WARRANTY

10 years against delamination of the panels 1 year on materials and workmanship

\*Thermal Values Calculated.



www.rwdoors.com