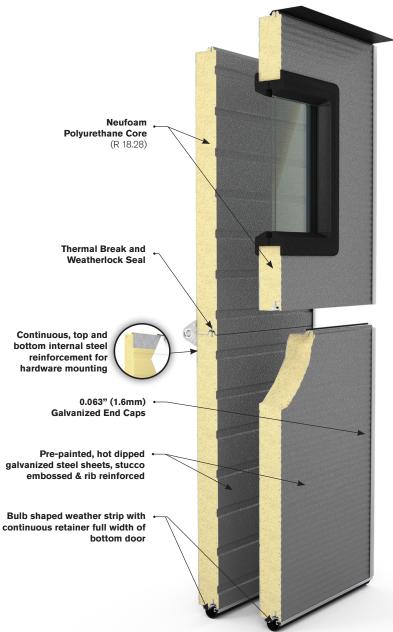

# T200C OVERHEAD SECTIONAL INSULATED STEEL DOORS

• Fabricated from pre-painted, hot dipped stucco embossed galvanized steel.

 Insulated with 2" of Neufoam™ polyurethane insulation. CFC and HCFC free.

Sections feature
Weatherlock™ thermal break
and tongue and groove
section joint.

#### **SECTION DETAILS**

**SECTION THICKNESS** 2" (51 mm)

#### THERMAL VALUE OF SECTIONS'

R 18.28 ft<sup>2</sup> hF/Btu

FACE SHEET PROFILE Multi-Ribbed / Ribbed

#### **EXTERIOR FACE SHEET THICKNESS**

0.016" (0.41 mm)

MAXIMUM OPENING WIDTH 24'-2" (7366mm)

#### MAXIMUM OPENING HEIGHT 22' (6706mm)

FINISH Two coat, baked-on paint system on exterior side, primer and polyester finish coat.