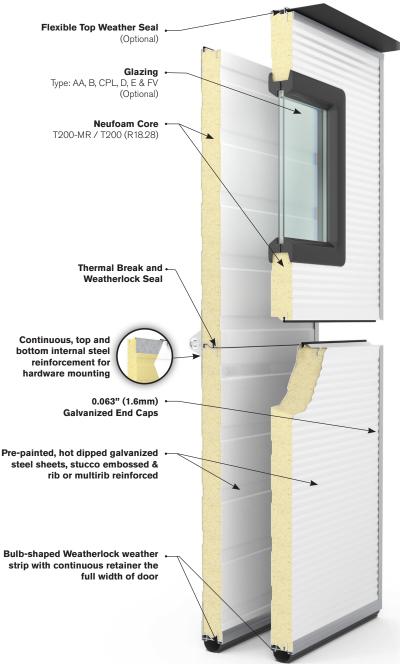

# T200-MR & T200 OVERHEAD SECTIONAL INSULATED STEEL DOORS

 Fabricated from pre-painted, hot dipped stucco embossed galvanized steel.

 Insulated with 2" of Neufoam™ polyurethane insulation. CFC and HCFC free.

Sections feature Weatherlock™ thermal break and ship lap section joint.

**Multi-Ribbed** 

Ribbed

### **SECTION DETAILS**

**SECTION THICKNESS** 2" (51 mm)

THERMAL VALUE OF SECTIONS'

**R** 18.28 ft<sup>2</sup> hF/Btu

FACE SHEET PROFILE Multi-Ribbed / Ribbed

**EXTERIOR FACE SHEET THICKNESS** 

0.016" (0.41 mm)

MAXIMUM OPENING WIDTH\*\* 30'-2" (9195mm)

**MAXIMUM OPENING HEIGHT** 22' (6706mm)

FINISH Two coat, baked-on paint system on exterior side, primer and polyester finish coat.