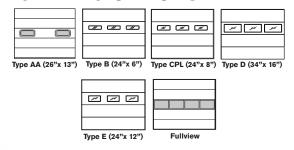

|
| 12'-2" to 14'-1" (3708mm to 4293mm) | 7                | 16'-3" to 19'-2" (4953mm to 5842mm) | 5                        |
| 14'-2" to 16'-1" (4318mm to 4902mm) | 8                | 19'-3" to 24'-2" (5867mm to 7366mm) | 6                        |
| 16'-2" to 18'-1" (4928mm to 5512mm) | 9                | 24'-3" to 28'-2" (7391mm to 8585mm) | 7                        |

### **SECTION DETAILS**

**SECTION THICKNESS** 2" (51 mm)

THERMAL VALUE OF SECTIONS'

**R** 18.28 ft<sup>2</sup> hF/Btu

FACE SHEET PROFILE Multi-Ribbed / Ribbed

**EXTERIOR FACE SHEET THICKNESS** 

0.016" (0.41 mm)

MAXIMUM OPENING WIDTH\*\* 30'-2" (9195mm)

**MAXIMUM OPENING HEIGHT** 22' (6706mm)

FINISH Two coat, baked-on paint system on exterior side, primer and polyester finish coat.



#### GLAZING OPTIONS



#### WARRANTY

10 years against delamination of the panels 1 year on materials and workmanship

\*Thermal Values Calculated. \*\*For larger sizes, please consult factory.



www.rwdoors.com