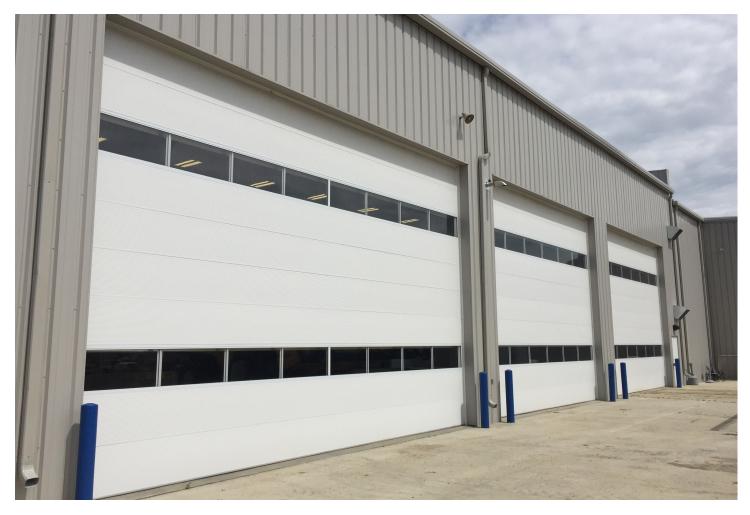

# Richards-Wilcox THERMATITE®

# T200-MR & T200 OVERHEAD SECTIONAL INSULATED STEEL DOORS

 Fabricated from pre-painted, hot dipped stucco embossed galvanized steel.

 Insulated with 2" of Neufoam™ polyurethane insulation. CFC and HCFC free.

Sections feature Weatherlock™ thermal break and ship lap section joint.

**Multi-Ribbed** 

Ribbed

# **SECTION SCHEDULE**

| DOOR OPENING HEIGHT                 | Sections<br>High | DOOR OPENING WIDTH                  | Max<br>no. of<br>Windows |
|-------------------------------------|------------------|-------------------------------------|--------------------------|
| 7'-1" to 8'-1" (2159mm to 2464mm)   | 4                | 8'-0" to 9'-2" (2438mm to 2794mm)   | 2                        |
| 8'-2" to 10'-1" (2489mm to 3073mm)  | 5                | 9'-3" to 12'-2" (2819mm to 3708mm)  | 3                        |
| 10'-2" to 12'-1" (3099mm to 3683mm) | 6                | 12'-3" to 16'-2" (3734mm to 4928mm) | 4                        |
| 12'-2" to 14'-1" (3708mm to 4293mm) | 7                | 16'-3" to 19'-2" (4953mm to 5842mm) | 5                        |
| 14'-2" to 16'-1" (4318mm to 4902mm) | 8                | 19'-3" to 24'-2" (5867mm to 7366mm) | 6                        |
| 16'-2" to 18'-1" (4928mm to 5512mm) | 9                | 24'-3" to 28'-2" (7391mm to 8585mm) | 7                        |