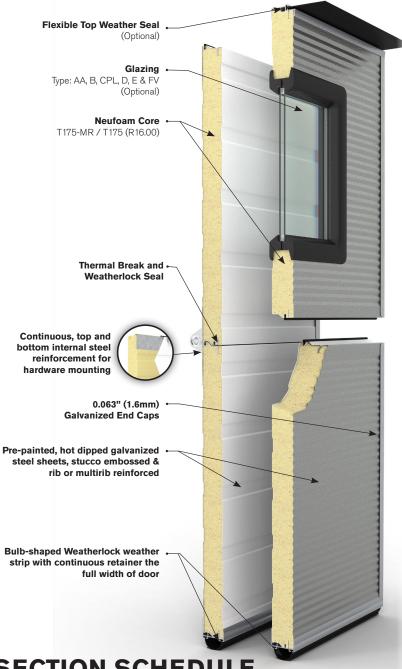

# T175-MR & T175 OVERHEAD SECTIONAL INSULATED STEEL DOORS

 Fabricated from pre-painted, hot dipped stucco embossed galvanized steel.

 Insulated with 1.75" of Neufoam™ polyurethane insulation. CFC and HCFC free.

 Sections feature Weatherlock™ thermal break and ship lap section joint.

**Multi-Ribbed** 

Ribbed

#### **SECTION DETAILS**

SECTION THICKNESS 1 3/4" (45mm)

#### THERMAL VALUE OF SECTIONS'

R 16 ft<sup>2</sup> hF/Btu

FACE SHEET PROFILE Multi-Ribbed / Ribbed

#### **EXTERIOR FACE SHEET THICKNESS**

0.019" (0.48mm)

MAXIMUM OPENING WIDTH\*\* 36'-2" (11024mm)