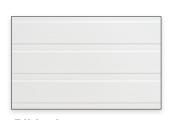

# T175-MR & T175 OVERHEAD SECTIONAL INSULATED STEEL DOORS

 Fabricated from pre-painted, hot dipped stucco embossed galvanized steel.

 Insulated with 1.75" of Neufoam™ polyurethane insulation. CFC and HCFC free.

 Sections feature Weatherlock™ thermal break and ship lap section joint.

**Multi-Ribbed** 

Ribbed

### Unique Multi-Ribbed (MR) Profile

- Multi-Ribbed profile complements contemporary architecture.
- Perfect choice when aesthetics are a key consideration.
- Non-repeating stucco surface texture resists scratches and dirt.

#### **Ribbed Profile**

- Recognized as a standard look on many door systems that are already installed.
- RW can provide matching section replacement options to customers quickly and efficiently.