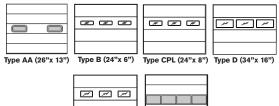

12'-2" to 14'-1" (3708mm to 4293mm) | 7                | 16'-3" to 19'-2" (4953mm to 5842mm) | 5                        |
| 14'-2" to 16'-1" (4318mm to 4902mm) | 8                | 19'-3" to 24'-2" (5867mm to 7366mm) | 6                        |
| 16'-2" to 18'-1" (4928mm to 5512mm) | 9                | 24'-3" to 28'-2" (7391mm to 8585mm) | 7                        |

#### **SECTION DETAILS**

SECTION THICKNESS 1 3/4" (45mm)

#### THERMAL VALUE OF SECTIONS'

R 16 ft<sup>2</sup> hF/Btu

FACE SHEET PROFILE Multi-Ribbed / Ribbed

#### **EXTERIOR FACE SHEET THICKNESS**

0.019" (0.48mm)

MAXIMUM OPENING WIDTH\*\* 36'-2" (11024mm)

#### MAXIMUM OPENING HEIGHT 22' (6706mm)

FINISH Two coat, baked-on paint system on exterior side, primer and polyester finish coat.







#### **GLAZING OPTIONS**





#### WARRANTY

10 years against delamination of the panels 1 year on materials and workmanship



www.rwdoors.com



<sup>\*</sup>Thermal Values Calculated. \*\*For larger sizes, please consult factory.