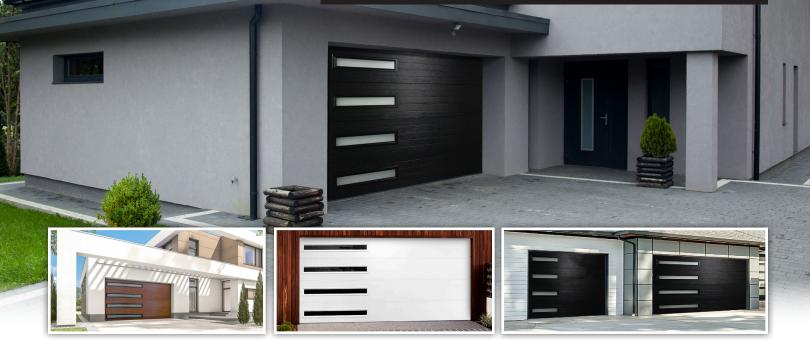

## CONTEMPORARY SLIM WINDOWS

Slim Windows are a sleek window design on a 2" Premium Landmark Model, that turns any home into a perfect display of modern architecture while maintaining all the benefits of this best-in-class energy efficient door.

The low profile, and narrow frame design, make a statement while letting natural light into the garage without sacrificing privacy.

Available in both Stucco and Woodgrain embossing. Only one Slim Window available on each section.