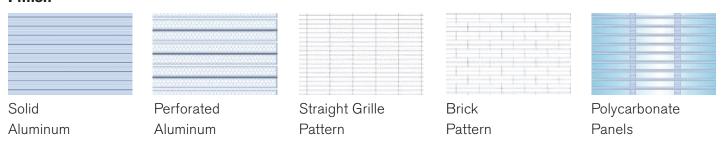

## **ROLLTITE R800 SERIES ROLLING GRILLE DOORS**

MODELS: POLYCARBONATE, PERFORATED ALUMINUM, STRAIGHT GRILL PATTERN, **BRICK GRILLE PATTERN, AND SOLID ALUMINUM** 

#### **Finish**