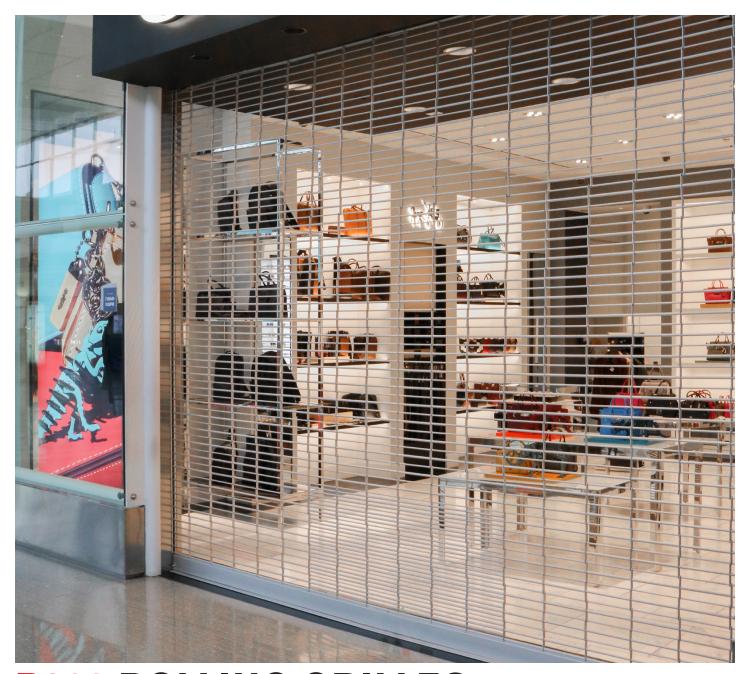

# **R800 ROLLING GRILLES**

**R-W R800 SERIES ROLLING GRILLES** are designed to provide a high level of security while allowing for maximum visibility. With smooth operation and a variety of designs, the 800 Series Rolling Grille doors are a proven solution for a wide variety of environments including: parking garages, hospitals, pharmacies, schools and universities, retail outlets, and restaurants.

## **ROLLTITE R800 SERIES ROLLING GRILLE DOORS**

MODELS: POLYCARBONATE, PERFORATED ALUMINUM, STRAIGHT GRILL PATTERN, **BRICK GRILLE PATTERN, AND SOLID ALUMINUM** 