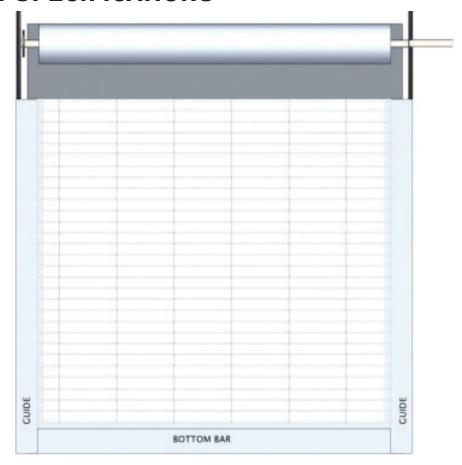

### **Standard Features**

- Built-in charge arm allows quick safe adjustment to achieve the perfect charge
- Extruded aluminum bottom bar and guides
- Drop-in style end plates for quick installation