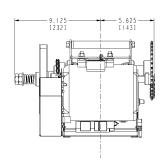

#### **Dimensions & Ratings**

| Motor Amperage Rating |               |                                                             |                    |                 |  |  |
|-----------------------|---------------|-------------------------------------------------------------|--------------------|-----------------|--|--|
| Voltage - Phase       |               |                                                             |                    |                 |  |  |
| 115V -<br>1PH         | 230V -<br>1PH | 208/230V -<br>3PH                                           | 460V -<br>3PH      | 575V -<br>3PH   |  |  |
| 8,0                   | 4,0           | 2,1                                                         | 1,0                | 0,8             |  |  |
| 11,2                  | 5,6           | 3,2                                                         | 1,5                | 1,2             |  |  |
| 13,6                  | 6,8           | 4,4                                                         | 2,1                | 1,6             |  |  |
|                       | 8,0<br>11,2   | Volta  130  140  150  160  170  170  170  170  170  170  17 | Voltage - Pl  - Hd | Voltage - Phase |  |  |