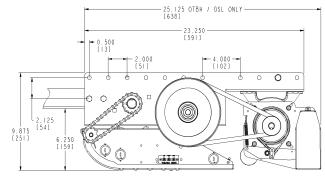

#### **Dimensions & Ratings**

| Motor Amperage Rating |               |                                                             |                    |                 |  |  |
|-----------------------|---------------|-------------------------------------------------------------|--------------------|-----------------|--|--|
| Voltage - Phase       |               |                                                             |                    |                 |  |  |
| 115V -<br>1PH         | 230V -<br>1PH | 208/230V -<br>3PH                                           | 460V -<br>3PH      | 575V -<br>3PH   |  |  |
| 8,0                   | 4,0           | 2,1                                                         | 1,0                | 0,8             |  |  |
| 11,2                  | 5,6           | 3,2                                                         | 1,5                | 1,2             |  |  |
| 13,6                  | 6,8           | 4,4                                                         | 2,1                | 1,6             |  |  |
|                       | 8,0<br>11,2   | Volta  130  140  150  160  170  170  170  170  170  170  17 | Voltage - Pl  - Hd | Voltage - Phase |  |  |