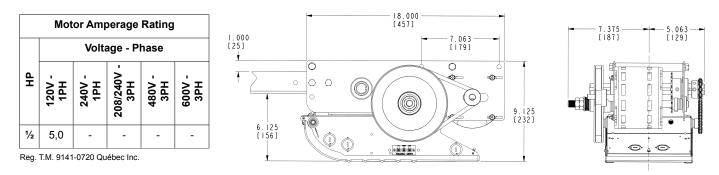

Architectural Shop Drawing

Medium-Duty

## **Project Details**

| Date:               | Page: of      |
|---------------------|---------------|
| Drawing No.:        | Project No.:  |
| Architect/Engineer: | Project Name: |
| Customer:           | Contractor:   |

## **Dimensions & Ratings**



## **Ordering Specifications**

| Quantity:                          | Model:                                                                 |
|------------------------------------|------------------------------------------------------------------------|
| Horsepower:                        |                                                                        |
| Phase:                             |                                                                        |
| Door Type:<br>Door Shaft Height: H | Door Width/Height: W x H                                               |
| Operator Nema Rating:              | Qty 3-PB Station(s)/Operator:                                          |
| 3-Push Button Station Rating:      | (One 3-PB station supplied/operator unless otherwise no