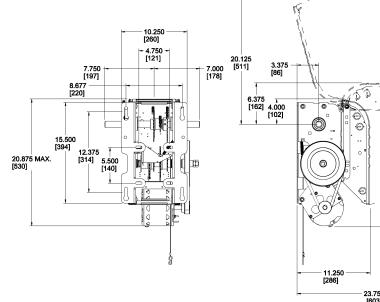

#### **Dimensions & Ratings**

| Motor Amperage Rating |                 |               |                   |               |               |
|-----------------------|-----------------|---------------|-------------------|---------------|---------------|
|                       | Voltage - Phase |               |                   |               |               |
| Ŧ                     | 115V -<br>1PH   | 230V -<br>1PH | 208/230V -<br>3PH | 460V -<br>3PH | 575V -<br>3PH |
| 1/2                   | 5,0             | -             | -                 | -             | 1             |