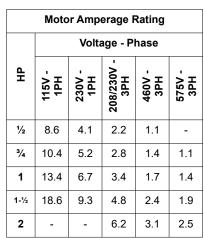

## **Ordering Specifications**

| Quantity:                     |    |
|-------------------------------|----|
| Horsepower:                   |    |
| Phase:                        |    |
|                               |    |
| Door Type:                    |    |
| Door Shaft Height:            |    |
| Amount of High Lift:          | _H |
| Drum Type/Size:               |    |
| Barrel Diameter:              | Ø  |
|                               |    |
| Operator Nema Rating:         |    |
| 3-Push Button Station Rating: |    |
|                               |    |

Motor Circuit Type:\_\_\_\_\_