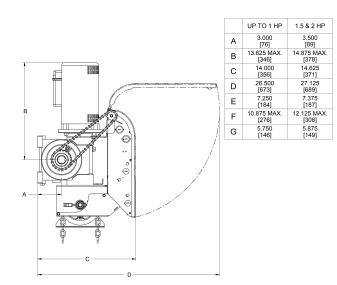

# Dimensions & Ratings

| Page:          | _of |
|----------------|-----|
| Project No.:   |     |
| Project Name:_ |     |
| Contractor:    |     |

Reg. T.M. 9141-0720 Québec Inc.